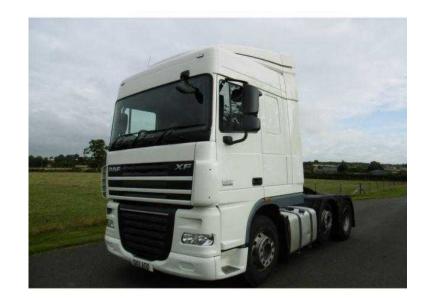

## **DAF 105 2011**

Location **East of England, Bedfordshire** https://www.freeadsz.co.uk/x-201291-z

Manufacturer:DAF, Model:105 XF, Engine:460 SPACE CAB, Gearbox:Manual, Axles:6x2 Midlift, Cabin:Sleeper Cab, Other Spec, EX-DAF CONTRACT, MAIN DEALER MAINTAINED, 622,165KMS, MOT APRIL 2016, MANUAL GEARBOX, EXCELLENT,