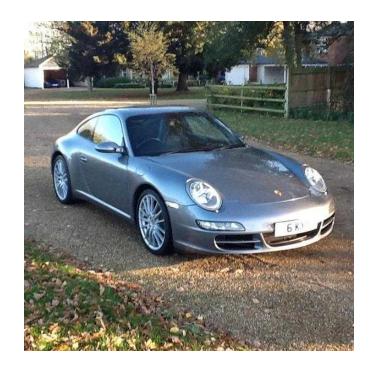

## Porsche 911 2005 (19,995 GBP)

Location **South East, East Sussex** https://www.freeadsz.co.uk/x-201466-z

997 carrera 2 grey met, 19inch multi spoke alloys, automatic e/ sun roof ,sat nav heated electric seats, full black leather, 6 cd multi change +car phone , c/locking alarm, tracker, F/s/h PRIVATE REGISTRASTION NOT INCLUDED. STUNNING CAR.;