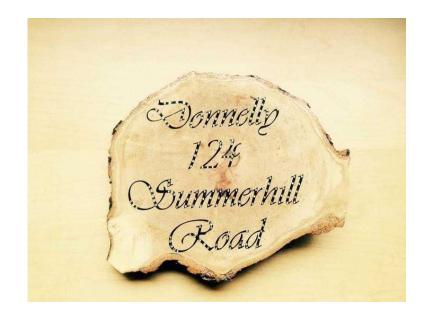

## Address plaques (20 GBP)

Location **Scotland, Strathclyde** https://www.freeadsz.co.uk/x-201490-z

Address plaques £20

Have a really unusual address plaque made on tree.

All gemstoned

All sealed for outdoor use p&p available, £5.60 signed for and tracked uk