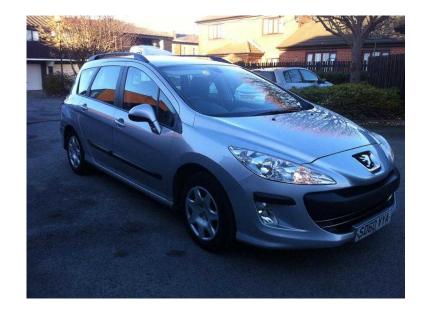

## Peugeot 308 2010 (2,750 GBP)

Location **North, Lancashire** https://www.freeadsz.co.uk/x-201505-z

2010 60 plate 308 estate, Runs fantastic Fully hpi clear lots of service history, Fantastic on fuel and cheap to tax first to see will buy