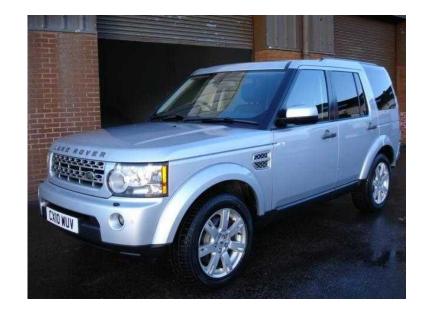

## Land Rover Discovery 2010 (19,890 GBP)

Location West Midlands, West Midlands https://www.freeadsz.co.uk/x-201550-z

\*\*STUNNING EXAMPLE\*\*\* 1 Former Owner With Full Service History, Upgrades HDD Navigation System Upgrade, Premium Navigation including Voice and TMC, Privacy Glass Rear of B Post, Keyless Entry, Metallic Paint, Premier Audio System Harman/Kardon Logic7, Black Full leather interior, Four wheel-drive, Standard Features Seats Heated (Front/Rear), Alarm, Alloy Wheels (19in), Computer, Electric Windows (Front/Rear), Heated Front Screen, In Car Entertainment (Radio/CD Autochanger), Rain Sensor, 7 seats, Metallic SILVER, 3.0 TDV6, Premium Navigation including Voice and TMC, Privacy Glass Rear of B Post, Metallic Paint, Micatallic Paint, Active Rear Locking Differential, Spare Wheel Full Size Alloy, iPOD Connectivity Lead, HDD Navigation System Upgrade, 19" wheels, Full Service History, Excellent bodywork, Black Full leather interior, Four wheel-drive, 7 Seater, 3x3 point rear seat belts, Air conditioning, Airbags, Alarm, Alloy wheels, CD Player, Central locking, Child locks & Isofix system, Cruise control, Electric door mirrors, Electric windows, Folding rear seats, Heated seats, Height adjustable drivers seat, Immobiliser, Leather seats, Lumbar support, Parking aid, Power steering, Radio, Remote central locking, Satellite navigation, Traction control, Aux, Bluetooth, 7 Seats. STUNNING CONDITION THROUGHOUT! HPI CLEAR. Driveaway Today! Supplied with V5C Logbook, Book pack, PDI Service, VOSA Mileage verification, Spare key & Warranty! \*\*\*SPECIAL TRADE INTERNET DRIVEAWAY DEAL\*\*\* VIEWING BY APPOINTMENT, PLEASE CALL 07968 056477 (7 DAYS A WEEK) www.automotivesolutions.info, £19,890