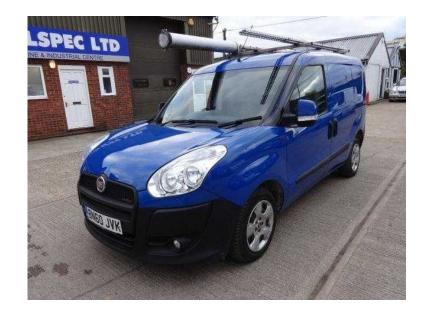

## Fiat Doblo 2010 (4,250 GBP)

Location **East of England, Suffolk** https://www.freeadsz.co.uk/x-201640-z

BLUE, DIRECT FROM COMPANY WITH GUARANTEED MILEAGE & FULL SERVICE HISTORY, REMOTE CENTRAL LOCKING, ELECTRIC WINDOWS, ELECTRIC MIRRORS, ROOF RACK & PIPE TUBE, REMOTE CENTRAL LOCKING, FULL BULKHEAD, FRONT FOG LIGHTS, RACKING (REMOVEABLE IF REQUIRED). EXCELLENT CONDITION THROUGHOUT. PART EXCHANGE WELCOME, FINANCE AVAILABLE, ALL CARDS ACCEPTED... CHOICE IN STOCK, £4,250 +VAT Remote Central Locking, Electric Windows, Electric