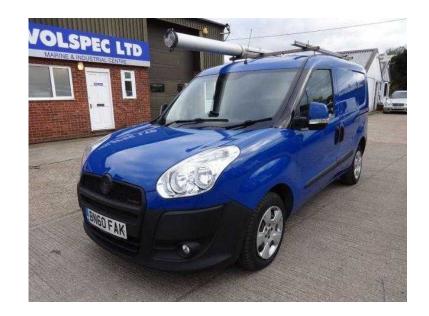

## Fiat Doblo 2010 (3,950 GBP)

Location **East of England, Suffolk** https://www.freeadsz.co.uk/x-201641-z

BLUE, NEW ARRIVAL! DIRECT FROM COMPANY WITH GUARANTEED MILEAGE & FULL SERVICE HISTORY, REMOTE CENTRAL LOCKING, ELECTRIC WINDOWS, ELECTRIC MIRRORS, REMOTE CENTRAL LOCKING, FULL BULKHEAD, FRONT FOG LIGHTS, RACKING (REMOVEABLE IF REQUIRED). EXCELLENT CONDITION THROUGHOUT. PART EXCHANGE WELCOME, FINANCE AVAILABLE, ALL CARDS ACCEPTED... CHOICE IN STOCK... £3,950 +VAT Remote Central Locking, Electric Windows, Electric