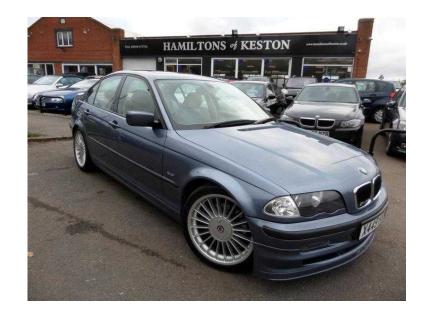

## **BMW Alpina 2000 (5,990 GBP)**

Location London, London https://www.freeadsz.co.uk/x-201692-z

ABS, Immobiliser, Alarm, Traction Control, Central Locking, Remote Central Locking, Power Steering, Air Conditioning, Climate Control, Cruise Control, Full Leather, Electric Seats, Electric Windows, Trip Computer, CD Player, Electric Mirrors, Stability Control, Parking Sensors, Height Adjustable Seat, Memory Seats, Adjustable Steering Column, Multi-function Steering Wheel, Auto Lighting, Rain-Sensing Wipers, Rear Headrests, Front Centre Armrest, Multiple Airbags, Retractable Headrests, Head Restraints, Locking Wheel Nuts, Metallic Paintwork, Colour Coded Body, Colour Coded Interior, CALL