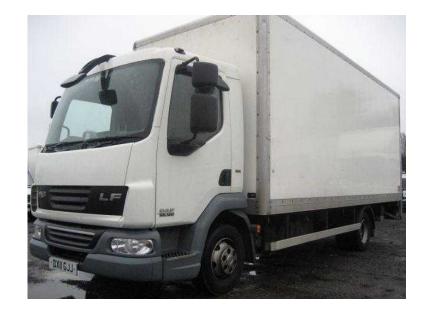

## **DAF LF 2011**

Location **West Midlands, Herefordshire** https://www.freeadsz.co.uk/x-201865-z

Vehicle Make: DAF LF45 160 20ft GRP Box, Vehicle Model: LF45 160 20ft GRP 20ft Box, Registration Year: 2011, MOT Expires: 30/06/2016, Body Type: Box, Cab Type: Day, Price: £P.O