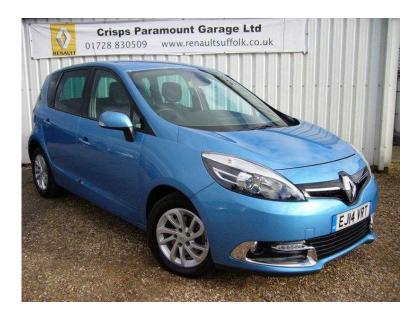

## Renault Scenic 2014 (12,495 GBP)

Location East of England, Suffolk https://www.freeadsz.co.uk/x-201959-z

Locally owned Scenic with low mileage and in very good order throughout. the superb 1.5 dCi diesel engine and six speed gear box, only £20 for a full years road tax and over 65 MPG! The latest spec with revised front end and updated interior. Great spec which includes keyless entry, cruise control, air con and half leather seats.

Power Steering, Air Conditioning, Cruise Control, Half Leather, Electric Windows, Electric Mirrors, Front Fog Lamps, Height Adjustable Seat, Adjustable Steering Column, Multiple Airbags, Privacy Glass, Metallic Paintwork, Lumbar Adjustment, Bluetooth, Isofix, Keyless Entry, Push Button