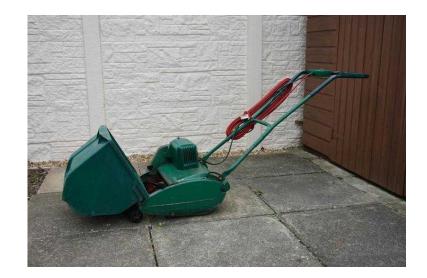

## Lawn mower (50 GBP)

Location **South East, Kent** https://www.freeadsz.co.uk/x-201982-z

Punch classic 30 electric lawn mower. very good condition and good working order nice and clean and looked after. long