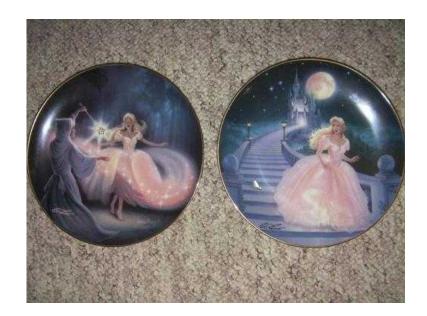

## **CINDERELLA CHINA PLATES (8 GBP)**

Location **East of England, Cambridgeshire** https://www.freeadsz.co.uk/x-202139-z

Franklin Mint Heirloom recommendation china plates, measuring 20 cm in diameter. 'The Magic of Cinderella' shows her running down the stairs of the castle leaving her shoe behind – the shoe is made of real Swarovski crystal. 'The Fairy Godmother's Magic' shows her dress transforming at the wave of the wand – the end of the wand is a silver tone star shape with tiny crystals in it. Both plates are limited edition and numbered on the back, they are also signed by the artist Kirk Heinert. They are in perfect condition, unfortunately I no longer have the certificates for them. Price includes postage to UK.