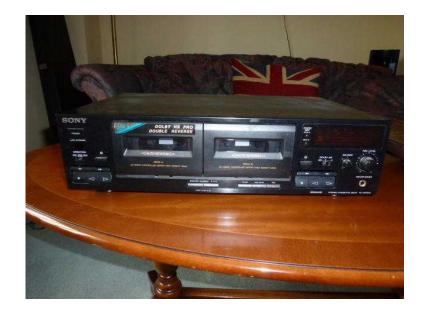

## Sony Twin Deck Cassette Player TC-WR445 (26 GBP)

Location **East of England, Cambridgeshire** https://www.freeadsz.co.uk/x-202140-z

Twin cassette deck, auto reverse, constant play, Dolby B & C etc

| Sony<br>Player     | Twin     | Deck Cassette<br>TC-WR445 |
|--------------------|----------|---------------------------|
| https://ww<br>40-z | w.freea  | adsz.co.uk/x-2021         |
| Sony<br>Player     | Twin     | Deck Cassette<br>TC-WR445 |
| https://ww<br>40-z | /w.freea | 1dsz.co.uk/x-2021         |
| Sony<br>Player     | Twin     | Deck Cassette<br>TC-WR445 |
| https://ww<br>40-z | /w.freea | 3dsz.co.uk/x-2021         |
| Sony<br>Player     | Twin     | Deck Cassette<br>TC-WR445 |
| https://ww<br>40-z | w.freea  | 3dsz.co.uk/x-2021         |
| Sony<br>Player     | Twin     | Deck Cassette<br>TC-WR445 |
| https://ww<br>40-z | w.freea  | adsz.co.uk/x-2021         |
| Sony<br>Player     | Twin     | Deck Cassette<br>TC-WR445 |
| https://ww<br>40-z | w.freea  | adsz.co.uk/x-2021         |
| Sony<br>Player     | Twin     | Deck Cassette<br>TC-WR445 |
| https://ww<br>40-z | w.freea  | 3dsz.co.uk/x-2021         |
| Sony<br>Player     | Twin     | Deck Cassette<br>TC-WR445 |
| https://ww<br>40-z | /w.freea | adsz.co.uk/x-2021         |
| Sony<br>Player     | Twin     | Deck Cassette<br>TC-WR445 |
| https://ww<br>40-z | w.freea  | 3dsz.co.uk/x-2021         |
| Sony<br>Player     | Twin     | Deck Cassette<br>TC-WR445 |
| https://ww<br>40-z | w.freea  | adsz.co.uk/x-2021         |