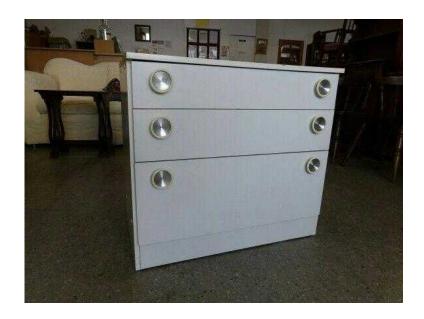

## **SALE NOW ON Chest Of Drawers At The Recycled Goods Factory (16 GBP)**

South East, West Sussex Location https://www.freeadsz.co.uk/x-202179-z

20% OFF ALL IN STORE ITEMS - SALE NOW ON!! (sale ends 30/11/15) Was £20, Now £16 Chest of Drawers - Measures H67.5cm, W64cm, D41.5cm View this & lots more at The Recycled Goods Factory's 5000 sq ft Showroom OPEN 7 days a week The Recycled Goods Factory, 44 Chartwell Rd, Lancing Business Park, BN15 8UE OPEN Mon-Sat 10am-7pm & Sunday 12-4pm Local Delivery Service Available - (please message postcode for deliver quote) Free & Easy Onsite Parking www.TheRGF.co.uk;