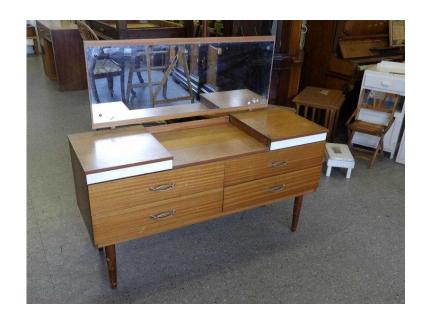

## Retro Dressing Table With Mirror, Local Delivery Service Available in our 20 off sale (2

South East, West Sussex Location https://www.freeadsz.co.uk/x-202180-z

Was £35 Now £28 in our 20% off all items sale! Sale ends 30/11/15 Retro dressing table measures H66.5cm, W124cm, D42.5cm View this & lots more at The Recycled Goods Factory's 5000 sq ft Showroom OPEN 7 days a week The Recycled Goods Factory, 44 Chartwell Rd, Lancing Business Park, BN15 8UE OPEN Mon-Sat 10am-7pm & Sunday 12-4pm Local Delivery Service Available - (please message postcode for deliver quote) Free & Easy Onsite Parking www.TheRGF.co.uk;