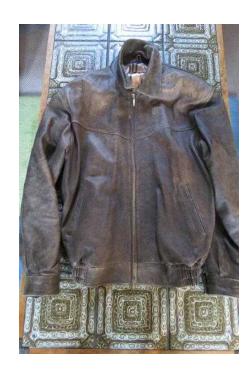

## **Brown Leather Jacket size L immaculate (45 GBP)**

Location **South East, East Sussex** https://www.freeadsz.co.uk/x-202189-z

Brown Leather Jacket size L immaculate condition, label Goldium shopping centre, soft leather, quality lined throughout, colour; brown, weathered effect. Loose fitting 52" around under