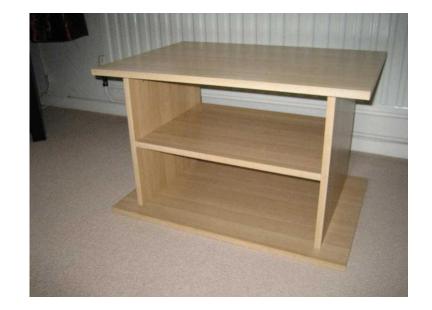

## Table small (15 GBP)

Location **East of England, Essex** https://www.freeadsz.co.uk/x-202210-z

Beech"effect,clean and not abused. 26"L x 18"D x 16"H.;

| <br>   | Table                             | 2 <u>a</u> m2            |
|--------|-----------------------------------|--------------------------|
|        | https://www.freeadsz.co.u         | k/x-2022                 |
|        | Table                             | small                    |
|        | <b>5</b>                          | 3                        |
|        | Table  thtps://www.freeadsz.co.u  | <b>small</b><br>k/x-2022 |
|        | Table https://www.freeadsz.co.u   | small<br>k/x-2022        |
|        | Table                             | small                    |
|        | https://www.freeadsz.co.u         | k/x-2022                 |
|        | Table https://www.freeadsz.co.u   | small<br>k/x-2022        |
|        | Table                             | small                    |
|        | https://www.freeadsz.co.u         | k/x-2022                 |
|        | Table                             | small                    |
|        | https://www.freeadsz.co.u         | k/x-2022                 |
| 43 2 L | Table                             | small                    |
|        | https://www.freeadsz.co.u         | k/x-2022                 |
|        | Table                             | small                    |
|        | https://www.freeadsz.co.u<br>10-z | k/x-2022                 |