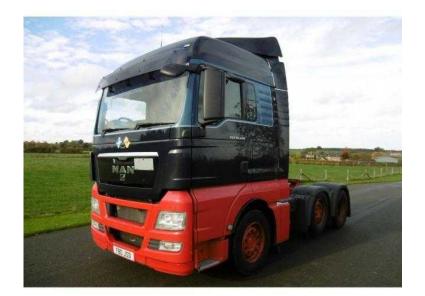

## **MAN TGX 2011**

Location West Midlands, Warwickshire https://www.freeadsz.co.uk/x-202399-z

Manufacturer:MAN, Model:TGX 440 XLX, Engine:N/A, Gearbox:Automatic, Axles:6x2 Midlift, Cabin:Sleeper Cab, Other Spec, TWIN BUNKS, AIR CON, ELECTRIC WINDOWS, ONW OWNER FROM NEW, 425,000KMS, MOT OCTOBER 2016, EXCELLENT CONDITION, Electric