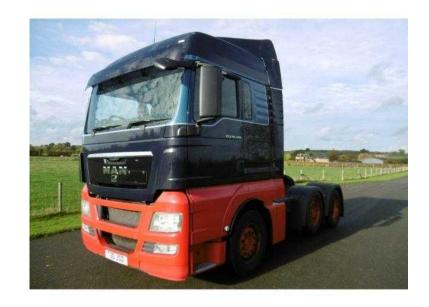

## **MAN TGX 2011**

Location **West Midlands, Warwickshire** https://www.freeadsz.co.uk/x-202401-z

Manufacturer:MAN, Model:TGX 440 XLX, Engine:N/A, Gearbox:Automatic, Axles:6x2 Midlift, Cabin:Sleeper Cab, Other Spec, TWIN BUNKS, AIR CON, ELECTRIC WINDOWS, ONW OWNER FROM NEW, 449,000KMS, MOT OCTOBER 2016, EXCELLENT CONDITION, Electric