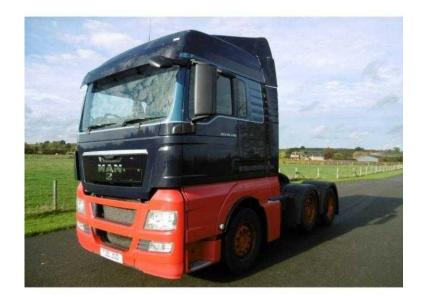

## **MAN TGX 2011**

Location West Midlands, Warwickshire https://www.freeadsz.co.uk/x-202402-z

Manufacturer:MAN, Model:TGX 440 XLX, Engine:N/A, Gearbox:Automatic, Axles:6x2 Midlift, Cabin:Sleeper Cab, Other Spec, TWIN BUNKS, AIR CON, ELECTRIC WINDOWS, ONW OWNER FROM NEW, 445500KMS, MOT AUGUST 2016, EXCELLENT CONDITION, Electric