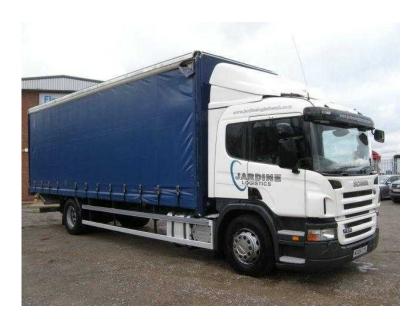

## Scania P230 2009 (21,750 GBP)

Location West Midlands, Warwickshire https://www.freeadsz.co.uk/x-202408-z

Registration Number MX09 CVS, Chasis Number XLEP4X20005199454, First Registered 01.06.2009, £21,750.00, Scania P Series Sleeper Cab, Scania 230Bhp Turbo Air to Air Charge Cooled Euro 4 Engine, Scania 8 Speed Manual Gearbox, Scania Single Reduction Drive Axle, Ecas Drive Axle Suspension, 27'4" Curtainside Body c/w Wood Panel Floor, Glass Fibre Roof and Barn Doors, Door Aperture Height: 8'2", Curtain Aperture Height: 8'4", Internal Roof Height: 8'10", Ratcliffe 1500Kgs Tuck Away Tail Lift, Full Disc Braking System c/w ABS/EBS Control, Aluminium Fuel Tank, Full Air Deflector Kit c/w Cab Side Extensions and Roof Spoiler, External Sunvisor. Interior Image, Isringhausen Heated Air Suspended Drivers Seat c/w Adjustable Lumbar Support, Eberspacher Night Heater, Electric Driver and Passenger Windows, Electric Adjustable Heated Mirrors, Pop Up Sunroof, Air Conditioning (Not Tested), Clarion RDS FM Radio CD Stereo, Switchable Traction Control, 12v and 24v Auxiliary Power Sockets, Reverse Alarm c/w In Cab Isolator Switch, Overhead and Underbunk Storage Compartments, Plated Weight: 18,000Kgs, Design Weight: 19,000Kgs, Tested Until End: Mileage: 373,354Kms, Digital Tachograph, Wheelbase: 6.3M, Vehicle Length: 11m, Vehicle Width: 2.5m, Vehicle Height: 4.1m, Click here to view more trucks at our associate company, Walker.