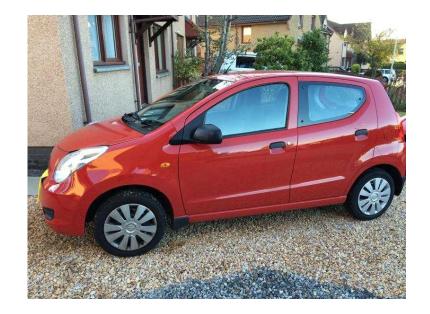

## Suzuki Alto (4,500 GBP)

Location **Scotland, Morayshire** https://www.freeadsz.co.uk/x-202446-z

|                                   |        | 回数<br>335%<br>(25%)               | 温楽器    |                                      |        | 製料                                   |        |                                       | 温繁盛    |                                   |        | 龤                                    |        |                                      |        |                                       |        |                                       | 温繁紫    |
|-----------------------------------|--------|-----------------------------------|--------|--------------------------------------|--------|--------------------------------------|--------|---------------------------------------|--------|-----------------------------------|--------|--------------------------------------|--------|--------------------------------------|--------|---------------------------------------|--------|---------------------------------------|--------|
| https://www.freeadsz.co.uk/x-46-z | Suzuki | https://www.freeadsz.co.uk/x-46-z | Suzuki | https://www.freeadsz.co.uk/x<br>46-z | Suzuki | https://www.freeadsz.co.uk/x<br>46-z | Suzuki | https://www.freeadsz.co.uk/x-<br>46-z | Suzuki | https://www.freeadsz.co.uk/x.46-z | Suzuki | https://www.freeadsz.co.uk/x<br>46-z | Suzuki | https://www.freeadsz.co.uk/x<br>46-z | Suzuki | https://www.freeadsz.co.uk/x:<br>46-z | Suzuki | https://www.freeadsz.co.uk/x-<br>46-z | Suzuki |
| 2024                              | Alto   | -2024                             | Alto   | -2024                                | Alto   | .2024                                | Alto   | -2024                                 | Alto   | .2024                             | Alto   | -2024                                | Alto   | -2024                                | Alto   | -2024                                 | Alto   | -2024                                 | Alto   |