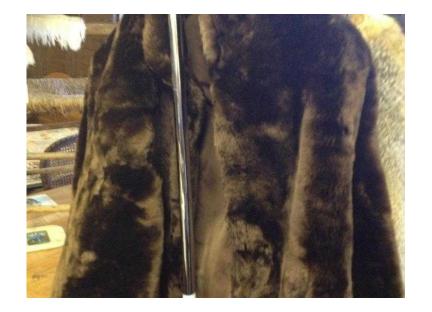

## **BEAVER COAT (40 GBP)**

Location **South East, West Sussex** https://www.freeadsz.co.uk/x-202481-z

Material: REAL BEAVER LAMB Condition: Very good condition. Minor wear as you would expect in a pair of preowned. Please bear in mind that you may prefer cleaning before use, however as mentioned we were very impressed with the condition. The fur is glossy, soft with no shedding. One of the finest we have sold to date of its kind.

Absolutely magnificent real beaver lamb fur coat with warm golden tones. The fur is full and luxurious as well as having incredibly soft, warm feel. This coat is bang on trend as many have been seen sporting the "teddy bear" look. It goes without saying that you will turn heads in this!