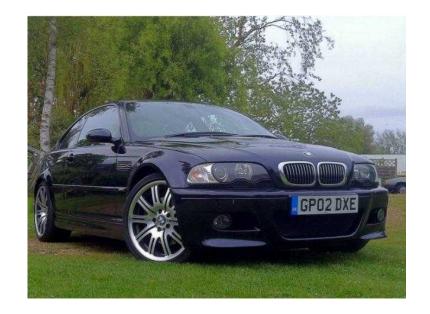

## BMW M3 2002 (8,495 GBP)

Location **East of England, Cambridgeshire** https://www.freeadsz.co.uk/x-202625-z

Registration: GP02DXE, Body Type: Coupe, Doors: 2, Gearbox: Manual, Registered: 2002, Fuel Type: Petrol, Mileage: 106000 miles, Engine Size: 3246 cc, Colour: Black, Interior: Black memory leather seats, Price: £8