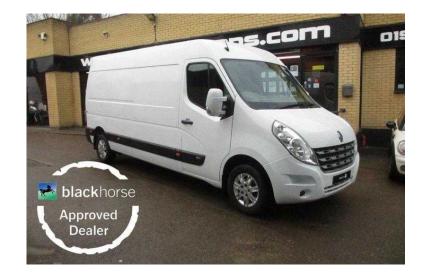

## **Renault Master 2014 (12,990 GBP)**

Location London, London https://www.freeadsz.co.uk/x-202668-z

Buy this van for £75 weekly. This figure is an equivalent, based upon 48 monthly instalments of £325, with a 10% deposit & VAT paid upfront. All our vehicles have a thorough PDI before delivery and an MOT & service as required. All vans come with a standard 3 month warranty with an option of purchasing up to a two year extension from the AA. MASSIVE STOCK, LOW PRICES, NO NONSENSE. Central Locking, Power Steering, Air Conditioning, Electric Windows, CD Player, Satellite Navigation, Electric Mirrors, Parking Sensors, Ply-Lined, Bulkhead, 6 - Speed, Warranty Mileage, 3 Month Warranty, LWB, Side Loading Door, Three Seats, FSH, Colour Coded