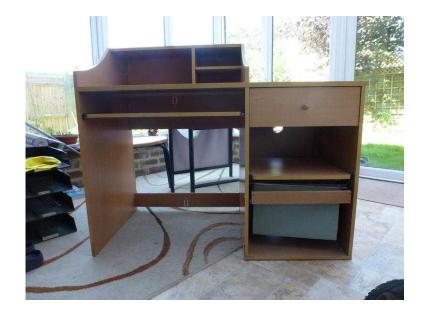

## **Computer Desk (15 GBP)**

Location **South East, East Sussex** https://www.freeadsz.co.uk/x-202743-z

Beech Effect Computer Desk. 1450x590mm with two pull out shelves, one drawer and a pull out filing section.;