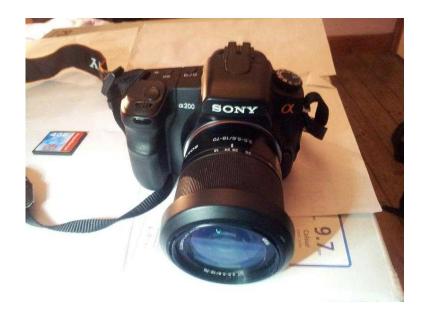

## Sony Alpha DSLR-A200(10.2 MP) digital camera (170 GBP)

Location North, Cheshire https://www.freeadsz.co.uk/x-202950-z

The Alpha DSLR-A200 is a high-performance digital camera with a 2.7-inch LCD screen that offers a clear and refined view of all the images and menu. Seller notes: "has been used. in very good condition" Brand: Sony Megapixels: 10.2 MP Model: A200 Screen Size: 2.7" MPN: DSLR-A200K Type: Digital SLR Series: Sony Alpha Connectivity: USB EAN: 4905524415230 Accessories { USB Data Cable4 **Key Features** Camera Type Digital SLR Sensor Resolution 10.2 MP Screen Size 2.7" **Optical Sensor** Sensor Type CCD Lens System Lens For SD 18-70mm Exposure Min Shutter Speed 30 sec, Light Sensitivity Max 100 Camera Flash Type Built-In Camera Flash Features Auto Flash, Fill-in Flash, Rear Sync Flash, Red-eye Reduction Flash, Slow Sync

Continuous Shooting Speed 3 frames per second

Has been well used, but is very good condition and works perfectly.

Comes with battery charger(Universal), usb lead, 4gb memory card and a remote switch.

This item is not boxed or has original software cd.However, product manual can easily downloded from the Sony.