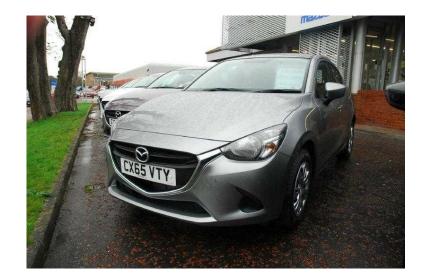

## Mazda Mazda2 2015 (10,995 GBP)

Location Wales, Gwynedd https://www.freeadsz.co.uk/x-202958-z

ABS, Air Bag, Twin Air Bags, Side Air Bags, Immobiliser, Alarm, Traction Control, Central Locking, Power Steering, Air Conditioning, Quick-Clear Screen, Electric Windows, Trip Computer, CD Player, Electric Mirrors, Stability Control, Height Adjustable Seat, Adjustable Steering Column, Curtain Airbags, Multifunction Steering Wheel, Brake Assist, Multiple Airbags, Radio, Anti-Theft System, Child Locks, Cloth Upholstery, Steering Wheel Audio Controls, iPod Connectivity, Bluetooth, Isofix, Push Button