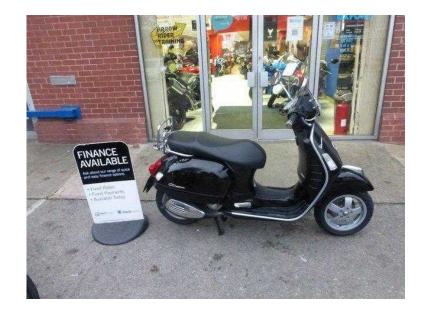

## **Piaggio Vespa 2008 (2,795 GBP)**

Location North, Cheshire https://www.freeadsz.co.uk/x-203592-z

Black, Screen, Rear Rack, 1 owner, Vespas GTS 250 IE is a smooth number, whether you are cruising along in the summer sun, battling the traffic to work or on a weekend road trip on the open road. The 21hp, fuel injected, 4stroke motor is fantastic and it has strong consistent power perfect for overtaking and will easily out accelerate most four wheeled transport. The GTS also sits effortlessly at the speed limit on the open road! Finance available. Call one of our sales team for more details. REF: C10124, Plus 60 pounds documentation fee, Bill Smith Motors Celebrating over 50 years in Business! £2,795 p/x