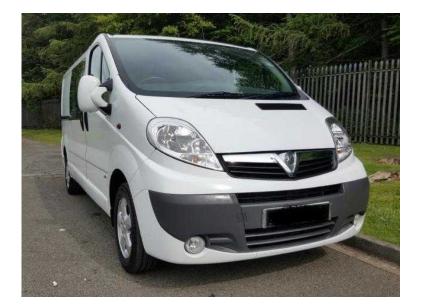

## Vauxhall Vivaro 2013 (60 GBP)

Location North, Lancashire https://www.freeadsz.co.uk/x-203825-z

ONE OWNER FROM NEW, FULL SERVICE HISTORY, 2 KEYS

Long wheel-base, FINISHED IN BRIGHT WHITE WITH COLOUR CODED BUMPERS - MIRRORS -DOOR MOULDINGS, 5 SPOKE 16" ALLOY WHEELS, TWIN SIDE LOADING DOOR, REAR BARN DOORS, SIDE WINDOWS AND FRONT FOG LIGHTS!!! THE INTERIOR IS VERY CLEAN THROUGHOUT AND FEATURES 6 SEATS TRIMMED IN GREY CLOTH WITH A FACTORY REINFORCED BULKHEAD INCLUDING WINDOW!!! SPECIFICATION INCLUDES AIR CONDITIONING, ELECTRIC WINDOWS, CD PLAYER, REMOTE CENTRAL LOCKING, 6 SPEED GEARBOX, ON BOARD COMPUTER AND!!