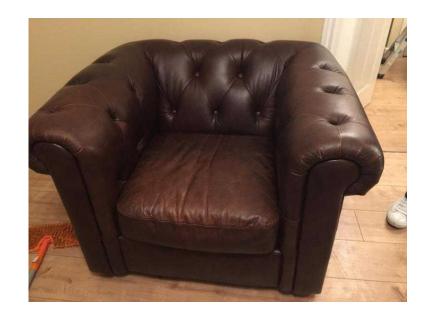

## Real leather Chesterfield type Settee and Armchair (300 GBP)

North, Northumberland Location https://www.freeadsz.co.uk/x-203852-z

For sale 3 seater real leather chesterfield type settee and matching armchair chocolate colour there is a decretive button missing on the settee we bought it like this got a slight discount on this it doesn't impair the settee in anyway. Have taken the same discount off the asking price reason for sale is needing more seating it is only 2.5 years old asking around £300 or make an reasonable offer great condition will last many years to come solid and sturdy. Smoke free home. Sofa measurement H68cm L196 cm W86cm.Armchair measurements H68cm L100cm W86cm please feel free to ask any.