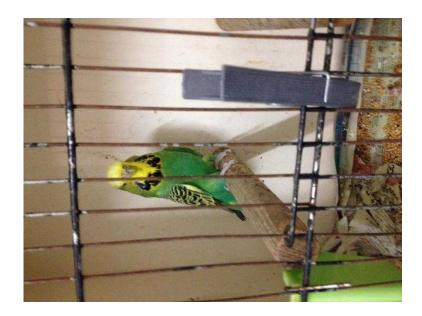

## Green adult aviary budgie needs rehoming. Aviary only. (10 GBP)

Location North, South Wirral https://www.freeadsz.co.uk/x-204566-z

I am dismantling my aviary and have 1 male adult budgie left. Needs to be rehomed into an.