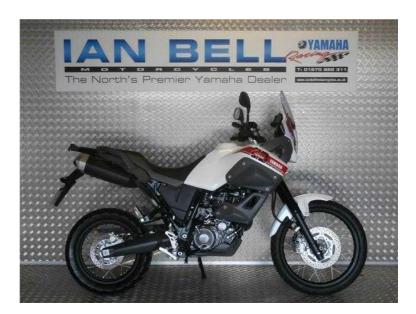

## Yamaha XT 2012 (4,699 GBP)

Location North, Tyne And Wear https://www.freeadsz.co.uk/x-205009-z

2012/12 REG, 15085 MILES, SOLD AND SERVICE BY US, 1 X LOCAL OWNER, FULL SERVICE HISTORY, NEW XT1200Z FORCES SALE, NICE AND STANDARD JUST HOW WE LIKE THEM, EXPERIENCE THAT WARM WELCOME FOR YOURSELF IN OUR FRIENDLY RELAXED SHOWROOMS WITH EASY ON SITE PARKING. UK DELIVERY SERVICE TO YOUR DOOR IS AVAILABLE. ALL OUR BIKES COME WITH A NO QUIBBLE 3X MONTH WARRANTY INCLUDED IN THE PRICE. FINANCE AVAILABLE FROM AS LITTLE AS £100.00 DEPOSIT. ALL BIKES ARE HPI. CLEARED AND SERVICED. TYRE AND M.O.T. SERVICE W.U.W. TRAINING SCHOOL OFFERING CBT,DAS AND ADVANCED RIDING. WINNERS OF THE PRESDIGIOUS 2013 YAMAHA C.S.I. AWARD. £ 4699