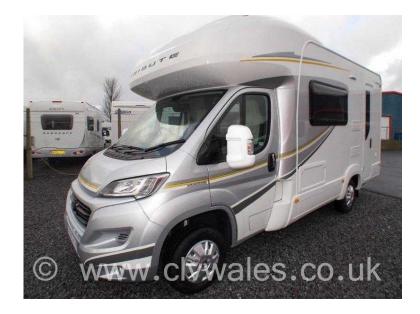

## **Tribute T-615 2016 (40,682 GBP)**

Location Wales, Dyfed https://www.freeadsz.co.uk/x-205586-z

This price busting Autotrail Tribute range provides space, comfort and specification far beyond its price tag. The compact 615 has a fully equipped kitchen at the rear with oven, hob and microwave. Beside this sits a lavish en-suite bathroom with a separate walk-in shower cubicle. The front living area is generous and consists of two inward facing settees, which can be effortlessly converted into two long single beds or one huge, transverse double. The driving experience of the car like Fiat Ducato cab and chassis is nimble and precise. The Tribute coachbuilt range is the most aerodynamic bodyshell in its class, with smooth easy clean lines and surfaces. For 2016 the Tribute 615 has a new entrance door, microwave, new oven, additional lighting, plus many more exciting features. DRIVERS PACK INCLUDED OFFERING: Metallic silver exterior paint and colour coded front bumper ESC â€" Electronic Stability Control Traction + Hill decent - Electronic traction control system Cruise control incl. speed limiter Passenger airbag Electrically operated mirrors Steering wheel controls Cab air conditioning