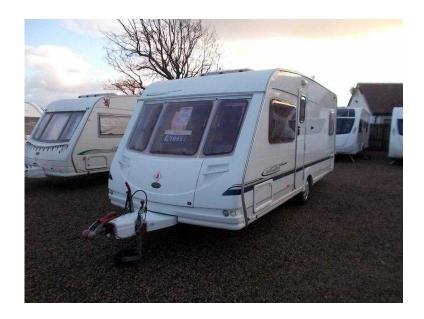

## Sterling Cruach Mhairi 2004 (5,995 GBP)

Scotland, Stirlingshire Location https://www.freeadsz.co.uk/x-205661-z

Just in stock...2004 Sterling Cruach Mhairi 490 Touring Caravan. Traditional 4-berth layout of a fixed French bed to the rear and a front twin-bench lounge. Being a dealer special, this benefits from unique upholstery and Tyron bands fitment for extra safety. It also benefits from a keypad alarm. Please contact our sales team for more information or to arrange a viewing.

Alarm, CD Player, 4 Berth, Flyscreens, Blinds, Mains, Power Management, Hot Water, 3-Way Fridge, Sink/Drainer, 4-Burner Hob, Oven, Grill, Double Bed, Wardrobe, Shower, Hand Basin, Sunblind, Cassette Toilet, Side Kitchen, Carpets, Curtains, Battery Charger, Blown Air Heating, Door Screen, Fixed Bed, Fridge Freezer, Heki Roof Light, Hitch Head Stabiliser, Roof Light, Spare Wheel, TV