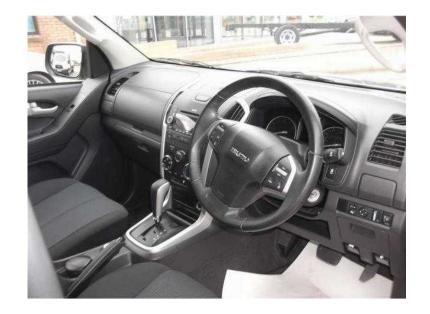

## Isuzu D-MAX 2014 (17,750 GBP)

Location Scotland, Perthshire https://www.freeadsz.co.uk/x-205751-z

Manufacturer: Isuzu, Model: D-max, Bodywork: Pickup, Mileage: 20048, Registered: 25/06/2014, Colour: Grey, Reg No: SP14KXF, Stock Location: