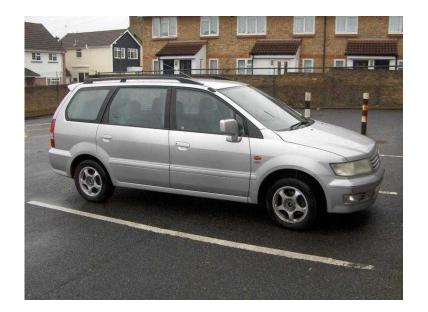

## Mitsubishi Chariot 2006 (799 GBP)

Location East of England, Hertfordshire https://www.freeadsz.co.uk/x-212235-z

7 Seater 5Door Hatchback Automatic MOT P/S C/L E/W Mitsubishi MPV

7 Seater or as a van as all the seats slide out the way.

Mitsubishi Chariot Grand Dis 5 Door Hatchback (MPV) Automatic Power steering, 7 Seater Central locking, Electric Window & Mirror's

Date of first registration 13 July 2006 Year of manufacture 2000 2350cc Petrol, in Silver MOT February 2016. Mileage 137.000 but in use each day

Has had 4 new tyres fitted. New Timing belt with all the other drive belts. This has just been serviced and 4 new Ignition Coil were fitted when serviced.

This still runs and drive like new and not to be missed..... Please call / text Charlie on 07517281717 The price is £799.00 but will accept a reasonable offer...