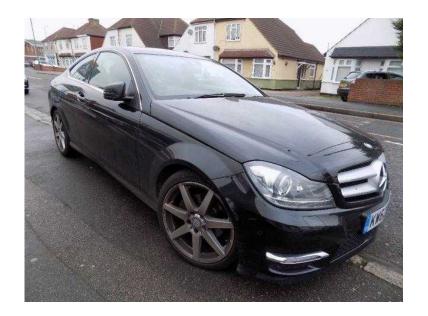

## Mercedes-Benz C Class 2013 (17,995 GBP)

Location **East of England, Hertfordshire** https://www.freeadsz.co.uk/x-212247-z

Automatic Climate Control Two Zone, DAB Digital Radio Tuner, Parktronic Front and Rear, with Advanced Parking Guidance, 18in AMG Alloy Wheels (4) 7 Spoke Design (Front 225/40 Tyres and Rear 255/35 Tyres), Alarm System, Audio 20 Radio 5.8in Colour Display, Integrated 6 Disc CD Changer (MP3 Compatible), Bluetooth Interface for Hands Free Telephony, Electric Windows (2), Front Seats Electrical Height and Back Adjustment, Rain Sensing Wipers, Tinted Glass All Round Green, Tyre Pressure Loss Warning System, Upholstery Cloth/Artico Artificial Leather. 4 seats, BLACK, Black Horse approved dealer. Over 100 cars available please see our website www.kccarsales.co.uk. £17