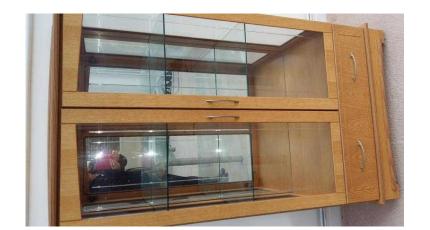

## Glass cabinet (90 GBP)

Location **South East, East Sussex** https://www.freeadsz.co.uk/x-212281-z

Lighting behind the

| <br> <br> <br> <br> <br> <br> | Glass                            | cabinet   |
|-------------------------------|----------------------------------|-----------|
|                               | https://www.freeadsz.co.         | uk/x-2122 |
|                               | Glass                            | cabinet   |
|                               | https://www.freeadsz.co.<br>81-z | uk/x-2122 |
|                               | Glass                            | cabinet   |
|                               | https://www.freeadsz.co.<br>81-z | uk/x-2122 |
| 線線                            | Glass                            | cabinet   |
|                               | https://www.freeadsz.co.         | uk/x-2122 |
| 新記                            | Glass                            | cabinet   |
|                               | https://www.freeadsz.co.         | uk/x-2122 |
| 聖                             | Glass                            | cabinet   |
|                               | https://www.freeadsz.co.         | uk/x-2122 |
|                               | Glass                            | cabinet   |
|                               | https://www.freeadsz.co.         | uk/x-2122 |
|                               | Glass                            | cabinet   |
| <u> </u>                      | https://www.freeadsz.co.<br>81-z | uk/x-2122 |
|                               | Glass                            | cabinet   |
|                               | https://www.freeadsz.co.<br>81-z | uk/x-2122 |
|                               | Glass                            | cabinet   |
|                               | https://www.freeadsz.co.<br>81-z | uk/x-2122 |