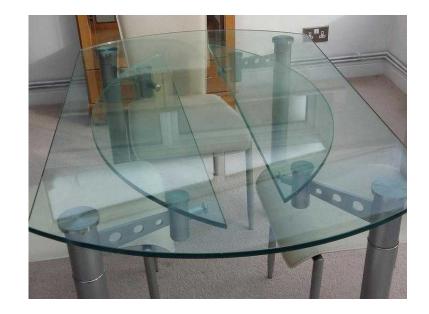

## Glass table and 4 chairs (90 GBP)

Location **South East, East Sussex** https://www.freeadsz.co.uk/x-212284-z

Extendable glass table with chrome

|                                          |                          |                                           |                          |                                           |                          |                                           |                          |                                           | 观察                       |                                           | 聖                        |                                           |                          |                                           | 344                      |                                           |                          |                                           | 3.5                      |
|------------------------------------------|--------------------------|-------------------------------------------|--------------------------|-------------------------------------------|--------------------------|-------------------------------------------|--------------------------|-------------------------------------------|--------------------------|-------------------------------------------|--------------------------|-------------------------------------------|--------------------------|-------------------------------------------|--------------------------|-------------------------------------------|--------------------------|-------------------------------------------|--------------------------|
| https://www.freeadsz.co.uk/x-21;<br>84-z | Glass table and 4 chairs | https://www.freeadsz.co.uk/x-2122<br>84-z | Glass table and 4 chairs |