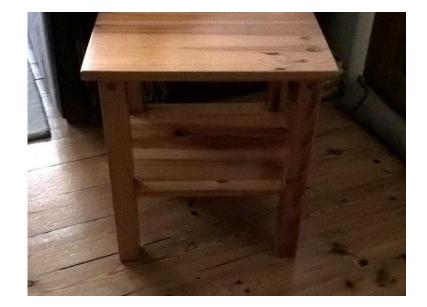

## Pine side table (5 GBP)

Location **South East, East Sussex** https://www.freeadsz.co.uk/x-212285-z

Solid wood side table. Lower shelf has split along seem in wood, easily.

|                      | Pine                      | side         | table |
|----------------------|---------------------------|--------------|-------|
|                      | https://www.freea         | adsz.co.uk/x | -2122 |
|                      | Pine                      | side         | table |
|                      | https://www.freea<br>85-z | adsz.co.uk/x | -2122 |
|                      | Pine                      | side         | table |
|                      | https://www.freea         | adsz.co.uk/x | -2122 |
|                      | Pine                      | side         | table |
|                      | https://www.freea<br>85-z | adsz.co.uk/x | -2122 |
|                      | Pine                      | side         | table |
|                      | https://www.freea         | adsz.co.uk/x | -2122 |
| 温温                   | Pine                      | side         | table |
|                      | https://www.freea         | adsz.co.uk/x | -2122 |
|                      | Pine                      | side         | table |
| 回数<br>及数<br>及数<br>回数 | https://www.freea<br>85-z | adsz.co.uk/x | -2122 |
|                      | Pine                      | side         | table |
|                      | https://www.freea<br>85-z | adsz.co.uk/x | -2122 |
| 温料                   | Pine                      | side         | table |
|                      | https://www.freea<br>85-z | adsz.co.uk/x | -2122 |
|                      | Pine                      | side         | table |
|                      | https://www.freea<br>85-z | adsz.co.uk/x | -2122 |