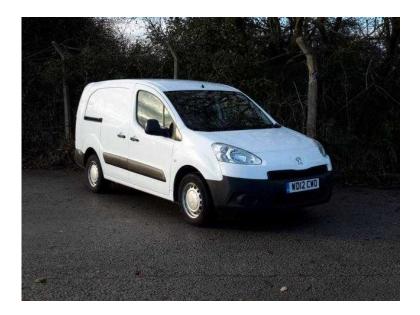

## Peugeot Partner 2012 (7,495 GBP)

Location **Yorkshire and the Humber, South Humberside** https://www.freeadsz.co.uk/x-212471-z

Electric windows, CD radio, 5 seats, Driver airbag, Rear window, Twin side doors, Spare wheel. Electric Windows, Spare