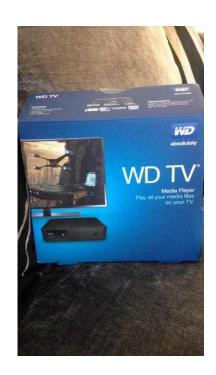

## **WD TV MEDIA PLAYER (30 GBP)**

同 秋 日

Location **South East, West Sussex** https://www.freeadsz.co.uk/x-212603-z

WD TV MEDIA PLAYER does all all the obvious, connects direct to wifi to turn your telly into a smart TV. has apps like YouTube, BBC I player, deezer, different sports channels etc.. Allows you to connect any kind of formatted information to your tv. Allowing you to stream any kind of movies... paid £70 for this, like new in box..only used once Comes complete with mains adapted and remote in original packaging with manual.;