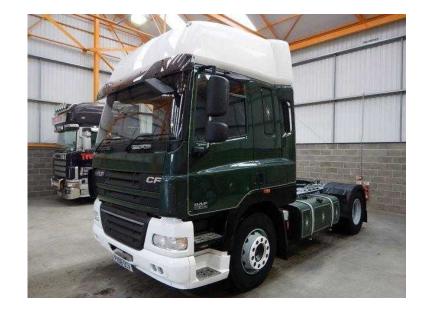

## **DAF CF 2008 (7,450 GBP)**

Location **East Midlands, Derbyshire** https://www.freeadsz.co.uk/x-212613-z

Registration Number PX08 SCV, Chassis Number XLRTE85MCOE800977, First Registered 01.03.2008, £7,450.00, DAF CF Series Sleeper Space Cab. Paccar 460 Bhp Turbo Air To Air Charge Cooled Euro 4 Engine C/w Ad-Blue. ZF 16 Speed Syncromesh Manual Gearbox. DAF Single Reduction Drive Axle C/w Diff Lock. Ecas Drive Axle Air Suspension C/w In Cab Hand Held Controls. EBS Disc Brakes. Fixed Fifth Wheel c/w Run Up Ramps. Aluminium Chassis Catwalk. GRP Cab Side Extensions. Exterior Sun Visor. Rear Loading Lamp. PVCU Vertical Engine Air Intake. ISO Trailer ABS Susie Connector. Front Bumper Inset Mounted Fog/Spot Lights. Interior Image, Isringhausen Air Suspended Drivers Seat C/w Adjustable Lumbar Support. Electric Windows. Heated Mirrors. Electric Sunroof. Electric Passenger Door Locking. Eberspacher Airtronic Night Heater. RDS CD/Radio Player. Cruise Control. Dip 4 Driver Display. Overhead And Underbunk Storage Lockers. Plated Weight 40,000 Kgs. Design Weight 50,000 Kgs. Wheelbase 3.8 Mtrs. Tested Until End February 2016. Mileage As Shown 678,340 Kms. One Owner From New. Digital Tachograph. #PX08 SCV 1 #PX08 SCV 2, #PX08 SCV 3 #PX08 SCV 4, #PX08 SCV 5 #PX08 SCV 7,