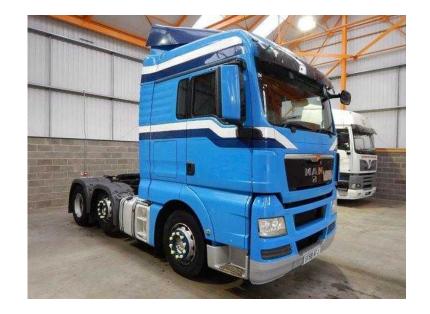

## MAN TGX 2008 (10,950 GBP)

Location **East Midlands, Derbyshire** https://www.freeadsz.co.uk/x-212622-z

Registration Number SV58 AFJ, Chassis Number WMA24XZZ19W128722, First Registered 01.11.2008, £10,950.00, MAN TGX XLX Series Twin Sleeper Cab C/w 4 Point Air, Suspension. MAN D20 Common Rail 440 Bhp Turbo Air to Air Charge Cooled, Euro 4 Engine. ZF AS Tronic 12 Speed Automatic Gearbox. MAN Single Reduction Drive Axle. Ecas Drive Axle Air Suspension C/w Hand Held Raise Lower Controls. Air Suspended Midlift Axle. Sliding Fifth Wheel C/w Run Up Ramps. Aluminium Fuel Tank C/w Integrated Steps. Aluminium Chassis Catwalk. ISO Trailer ABS/EBS Susie Connector. Rear Loading Lamp. PVCU Vertical Engine Air Intake. Full Air Deflector Kit C/w Cab Side Extensions. Exterior Sunvisor. Interior Image, Isringhausen Heated Air Suspended Drivers Seat C/w, Adjustable Lumbar Support. Eberspacher Programmable Night Heater. Electric Driver and Passenger Windows. Electric Adjustable Heated Mirrors. Pop Up Sunroof. Digital Climate Controlled Air Conditioning (Not Tested). RDS FM Radio CD Stereo C/w Steering Wheel Mounted Controls. Multi Function Steering Wheel. 12v and 24v Auxiliary Power Sockets. Underbunk and Overhead Storage Lockers. Cruise Control. Adjustable Headlight Level Control. Plated Weight: 44,000 Kgs. Design Weight: 50,000 Kgs. Mileage As Shown 832,738 Kms. Tested Until End August 2016, Digital Tachograph. One Owner From New. #SV58 AFJ 1 #SV58 AFJ 2, #SV58 AFJ 3 #SV58 AFJ 5 #SV58 AFJ 6, #SV58 AFJ 7,