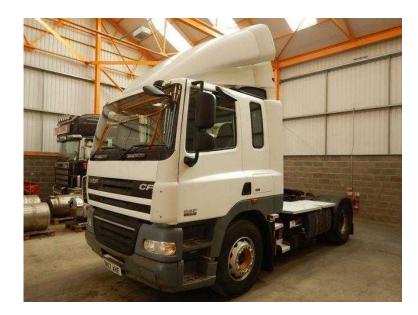

## DAF CF 2007 (6,950 GBP)

Location **East Midlands, Derbyshire** https://www.freeadsz.co.uk/x-212623-z

Registration Number SN57 AHE, Chassis Number XLRTE85MCOE792920, First Registered 01.12.2007, £6,950.00, DAF CF Series Sleeper Space Cab. Paccar 410 Bhp Turbo Air To Air Charge Cooled, Euro 5 Engine C/w Ad-Blue. ZF 12 Speed As-Tronic Automatic Gearbox. DAF Single Reduction Drive Axle C/w Diff Lock. Ecas Drive Axle Air Suspension C/w In Cab Hand Held Controls. EBS Disc Brakes. Fontaine Sliding Fifth Wheel C/w Run Up Ramps. Aluminium Chassis Catwalk. Full Air Deflector Kit. Rear Loading Lamp. PVCU Vertical Engine Air Intake. ISO Trailer ABS Susie Connector. Interior Image, Isringhausen Air Suspended Drivers Seat C/w Adjustable Lumbar, Support. Electric Driver And Passenger Windows. Heated Mirrors. Pop Up Sunroof. Electric Passenger Door Locking. Eberspacher Airtronic Night Heater. Pioneer RDS CD/Radio Player. Cruise Control. Dip 4 Driver Display. Overhead And Underbunk Storage Lockers. Plated Weight 28,000 Kgs. Design Weight 50,000 Kgs. Wheelbase 3.8 Mtrs. Tested Until End March 2016. RPC Until End March 2016. Mileage As Shown 815,669 Kms. Digital Tachograph. #SN57 AHE 1 #SN57 AHE 2, #SN57 AHE 3 #SN57 AHE 4, #SN57 AHE 5 #SN57 AHE 6, #SN57 AHE 7, Cruise