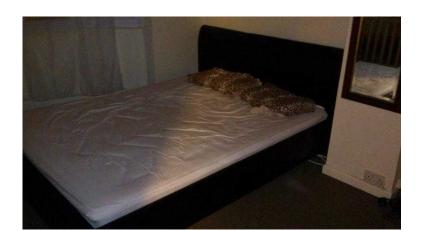

## king size bed frame (99 GBP)

Location **East of England, Cambridgeshire** https://www.freeadsz.co.uk/x-212671-z

black faux leather king size bed frame in condition like new. offers

|      | king                | size      | bed       | frame  |
|------|---------------------|-----------|-----------|--------|
|      | https://wwv<br>71-z | v.freead  | sz.co.uk/ | x-2126 |
| ď    | king                | size      | bed       | frame  |
|      | https://wwv<br>71-z | w.freead: | sz.co.uk/ | x-2126 |
|      | king                | size      | bed       | frame  |
|      | https://wwv<br>71-z | v.freead  | sz.co.uk/ | x-2126 |
|      | king                | size      | bed       | frame  |
|      | https://wwv<br>71-z | v.freead: | sz.co.uk/ | x-2126 |
|      | king                | size      | bed       | frame  |
|      | https://wwv<br>71-z | v.freead: | sz.co.uk/ | x-2126 |
|      | king                | size      | bed       | frame  |
|      | https://wwv<br>71-z | w.freead: | sz.co.uk/ | x-2126 |
|      | king                | Size      | bed       | frame  |
|      | https://wwv<br>71-z | v.freead  | sz.co.uk/ | x-2126 |
|      | king                | Size      | bed       | frame  |
|      | https://wwv<br>71-z | w.freead: | sz.co.uk/ | x-2126 |
|      | king                | Size      | bed       | frame  |
|      | https://wwv<br>71-z | w.freead: | sz.co.uk/ | x-2126 |
|      | king                | size      | bed       | frame  |
| 1 27 | https://wwv<br>71-z | w.freead  | sz.co.uk/ | x-2126 |