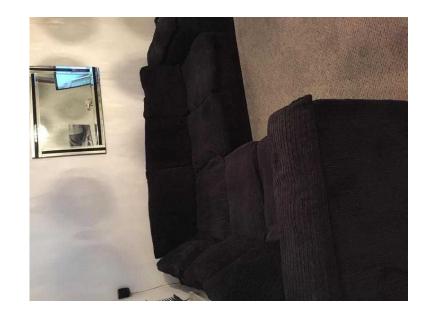

## Corner sofa black (350 GBP)

Location **East Midlands, Northamptonshire** https://www.freeadsz.co.uk/x-212686-z

I am selling my large black corner sofa

2.7 x2.7 metres it's a large 5 seater could easily fit 7 people on. It comes in 3 parts to make it easier for collection. It cost £2000 brand new but i am asking for £350 I've had it a couple of years so plenty of life left in. It's from a clean Smoke free house. Selling due to moving house and it won't fit. Thanks for taking the time to look.