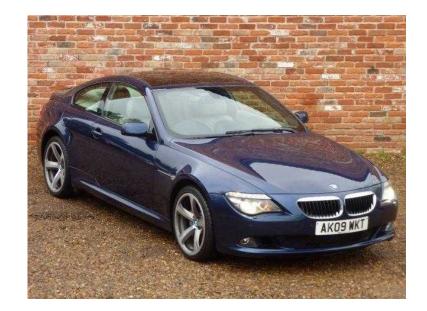

## **BMW 6 Series 2009 (12,993 GBP)**

Location London, London https://www.freeadsz.co.uk/x-212706-z

GP Cars are delighted to present for sale, BLUE, this stunning 635d finished in metallic blue with a full cream leather interior. This car comes with; Full BMW service history, Front and rear parking distance control, 19" alloy wheels, Electric folding heated door mirrors, Colour satellite navigation, Electric windows, Multifunction steering wheel with gear change paddles, Cruise control, Trip computer, Automatic low light sensing Bi Xenon headlights, Electrically adjustable steering column, Dual zone climate control air conditioning, Heated front seats, Electrically adjustable front seats with drivers memory, Panoramic glass roof, Bluetooth telephone integration, Radio/CD, Sport mode, Voice command interface, Rain sensor, Category 1 alarm and immobiliser. This 6 Series is HPI clear, we accept credit and debit card payments, we can organise competitive finance for you and we would be happy to take your current vehicle in as part exchange. Viewing by appointment only (AK09WKT), £12,993 Cruise Control, Electric Windows, Trip