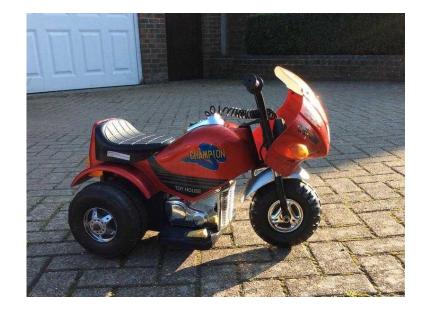

## **Childs Electronic Ride on Motorbike (10 GBP)**

Location **South East, East Sussex** https://www.freeadsz.co.uk/x-212754-z

Small Childs electronic Ride on motorbike, rechargeable in good.

|          | Childs Electronic Ride on<br>Motorbike    |
|----------|-------------------------------------------|
|          | https://www.freeadsz.co.uk/x-2127<br>54-z |
|          | Childs Electronic Ride on<br>Motorbike    |
|          | https://www.freeadsz.co.uk/x-2127<br>54-z |
|          | Childs Electronic Ride on<br>Motorbike    |
|          | https://www.freeadsz.co.uk/x-2127<br>54-z |
|          | Childs Electronic Ride on<br>Motorbike    |
|          | https://www.freeadsz.co.uk/x-2127<br>54-z |
|          | Childs Electronic Ride on<br>Motorbike    |
|          | https://www.freeadsz.co.uk/x-2127<br>54-z |
|          | Childs Electronic Ride on<br>Motorbike    |
|          | https://www.freeadsz.co.uk/x-2127<br>54-z |
|          | Childs Electronic Ride on<br>Motorbike    |
|          | https://www.freeadsz.co.uk/x-2127<br>54-z |
|          | Childs Electronic Ride on<br>Motorbike    |
|          | https://www.freeadsz.co.uk/x-2127<br>54-z |
| 7. )Tu., | Childs Electronic Ride on<br>Motorbike    |
|          | https://www.freeadsz.co.uk/x-2127<br>54-z |
|          | Childs Electronic Ride on<br>Motorbike    |
|          | https://www.freeadsz.co.uk/x-2127<br>54-z |